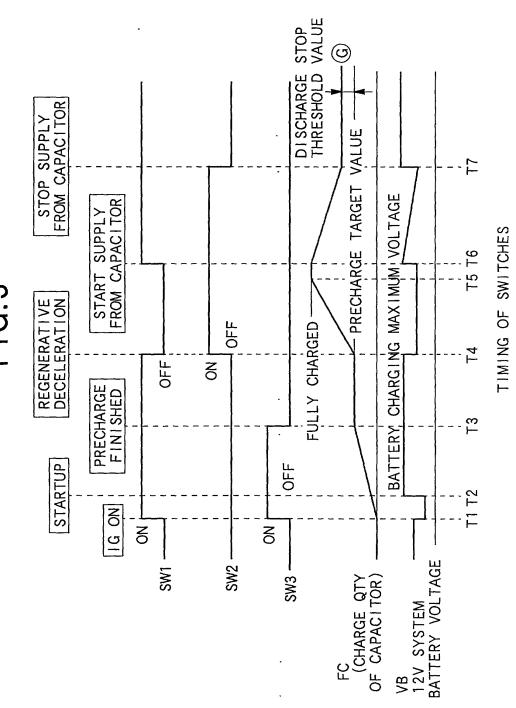

## FIG.4

FIG.5

INTERLOCKS OF SW1, SW2, SW3

IF SW1:ON (OFF), THEN SW2:OFF (ON) IF SW3:ON, THEN SW2:OFF

|                                                              | SW1 | SW2 | SW3 |
|--------------------------------------------------------------|-----|-----|-----|
| IN PRECHARGING                                               | ON  | OFF | ON  |
| IN NORMAL OPERATION                                          | ON  | OFF | OFF |
| IN REGENERATING OR WHEN POWER CAN BE SUPPLIED FROM CAPACITOR | OFF | ON  | OFF |